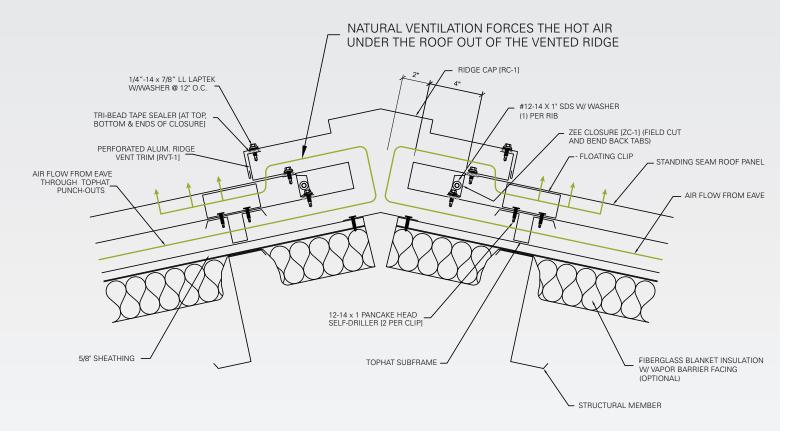

#### **ABOVE SHEATHING VENTILATION**

Standing seam roof panel system over solid sheathing